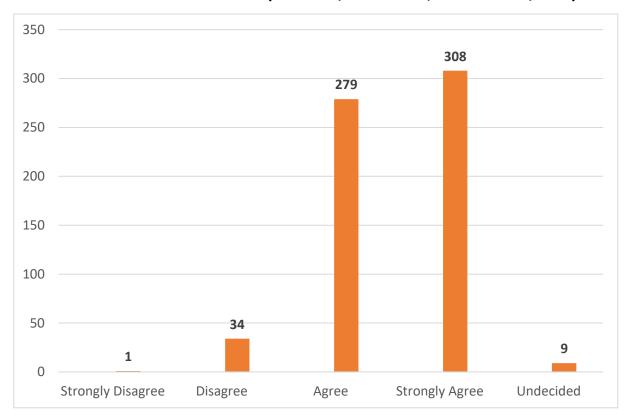

## AS A RESULT OF THE CMO, I NOW HAVE THE ABILITY TO USE NATURAL SUPPORTS/ WE NOW HAVE THE ABILITY TO USE NATURAL SUPPORTS (FRIENDS, TEACHERS, NEIGHBORS, ETC.)

| Strongly Disagree  | 1   | 1%   |
|--------------------|-----|------|
| Disagree           | 34  | 5%   |
| Agree              | 279 | 44%  |
| Strongly Agree     | 308 | 49%  |
| Undecided          | 9   | 1%   |
| TOTAL # OF ANSWERS | 631 | 100% |