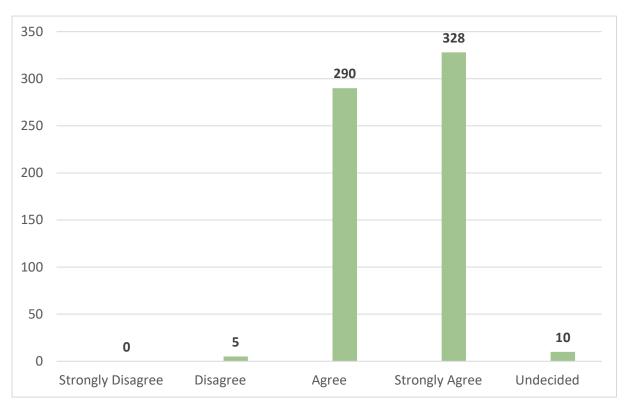

## I FEEL I AM ABLE TO EFFECTIEVLY MANAGE MY PLAN OF CARE/MY YOUTH'S PLAN OF CARE.

| Strongly Disagree  | 0   | 0%   |
|--------------------|-----|------|
| Disagree           | 5   | 1%   |
| Agree              | 290 | 46%  |
| Strongly Agree     | 328 | 51%  |
| Undecided          | 10  | 2%   |
| TOTAL # OF ANSWERS | 633 | 100% |