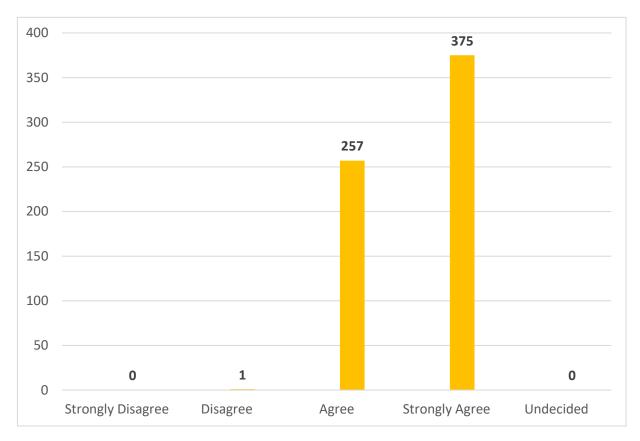

### I WAS LISTENED TO WHEN I EXPRESSED MYSELF.

| Strongly Disagree  | 0   | 0%   |
|--------------------|-----|------|
| Disagree           | 1   | 0%   |
| Agree              | 257 | 41%  |
| Strongly Agree     | 375 | 59%  |
| Undecided          | 0   | 0%   |
| TOTAL # OF ANSWERS | 632 | 100% |