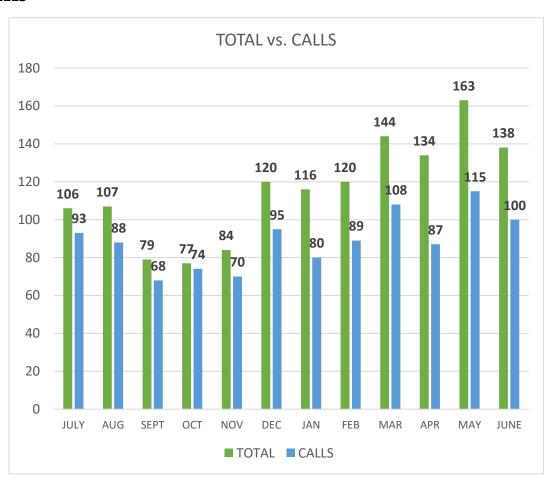

#### **TOTAL NUMBER OF TRANSITIONS VS CALLS**

| MONTH | TOTAL | CALLS |
|-------|-------|-------|
| JULY  | 106   | 93    |
| AUG   | 107   | 88    |
| SEPT  | 79    | 68    |
| ОСТ   | 77    | 74    |
| NOV   | 84    | 70    |
| DEC   | 120   | 95    |
| JAN   | 116   | 80    |
| FEB   | 120   | 89    |
| MAR   | 144   | 108   |
| APR   | 134   | 87    |
| MAY   | 163   | 115   |
| JUNE  | 138   | 100   |

| TOTAL     | 1388 | 1067 |
|-----------|------|------|
| LAST YEAR | 1105 | 967  |

283 MORE TOTAL TRANSITIONS THIS YEAR. 100 MORE CALLS TO MAKE THIS YEAR.