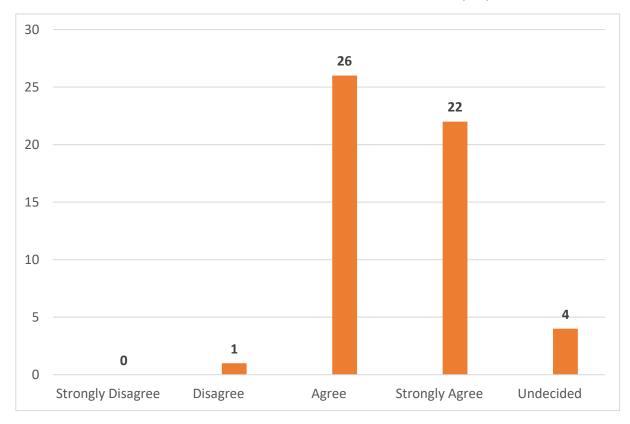

### HAVE YOU BEEN ABLE TO MANAGE THE CHALLENGES THAT ARISE FROM YOUR DEVELOPMENTAL DISABILITY/YOUR YOUTH'S DEVELOPMENTAL DISABILITY USING THE SKILLS DEVELOPED WHILE INVOLVED WITH THE CMO? (DD)

| Strongly Disagree  | 0  | 0%   |
|--------------------|----|------|
| Disagree           | 1  | 1%   |
| Agree              | 26 | 49%  |
| Strongly Agree     | 22 | 42%  |
| Undecided          | 4  | 8%   |
| TOTAL # OF ANSWERS | 53 | 100% |

ONLY FAMILIES WITH DD SERVICES ARE ASKED THIS QUESTION.