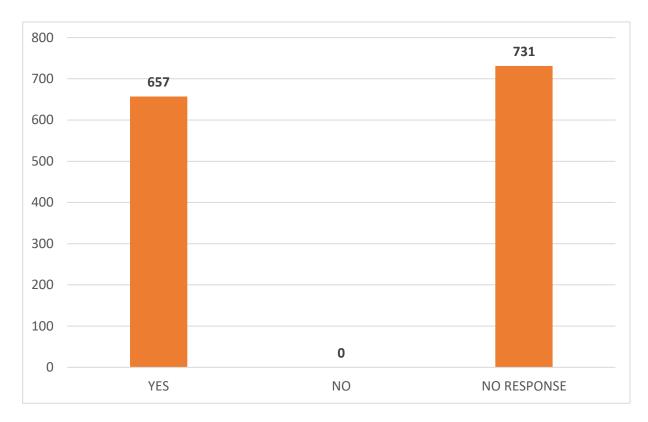

### **CAN YOU CONFIRM THE FOLLOWING MEETING OCCURRED?**

| CONFIRMED DATE | #   | %   | LAST YEAR |
|----------------|-----|-----|-----------|
| YES            | 657 | 47% | 60%       |
| NO             | 0   | 0%  | 0%        |
| NO RESPONSE    | 731 | 53% | 40%       |

NO RESPONSE REASONS: 3 ATTEMPTS NO RESPONSE, LANGUAGE BARRIER, DECLINED, #5, #4, #3, LESS THAN 30 DAYS IN CMO, FAMILY SURVEY ALREADY DONE, AND RE-ENROLLED.