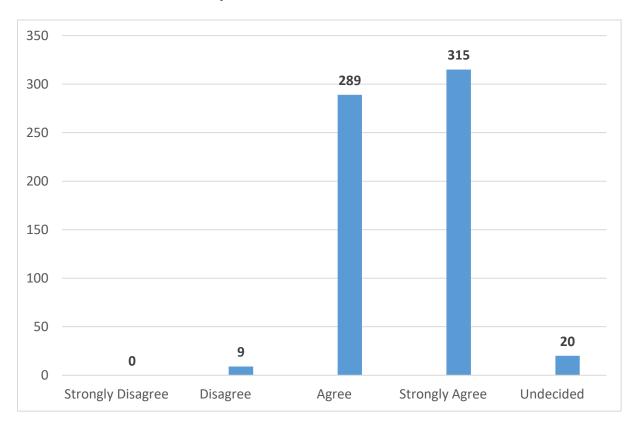

## AS A RESULT OF BEING ENROLLED WITH THE CMO, I BELIEVE THAT I HAVE IMPROVED AND AM BECOMING HEALTHIER/MY YOUTH HAS IMPROVED AND IS BECOMING HEALTHIER.

| Strongly Disagree  | 0   | 0%   |
|--------------------|-----|------|
| Disagree           | 9   | 1%   |
| Agree              | 289 | 46%  |
| Strongly Agree     | 315 | 50%  |
| Undecided          | 20  | 3%   |
| TOTAL # OF ANSWERS | 633 | 100% |