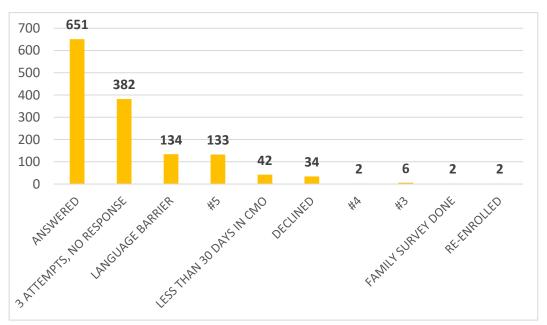

### **PHONE CALL OUTCOMES**

| CALLS                    | JUL | AUG | SEPT | OCT | NOV | DEC | JAN | FEB | MAR | APR | MAY | JUN | TOTAL |
|--------------------------|-----|-----|------|-----|-----|-----|-----|-----|-----|-----|-----|-----|-------|
| ANSWERED                 | 60  | 50  | 51   | 54  | 48  | 56  | 49  | 47  | 60  | 50  | 70  | 56  | 651   |
| 3 ATTEMPTS, NO RESPONSE  | 31  | 29  | 15   | 18  | 19  | 38  | 27  | 41  | 46  | 36  | 42  | 40  | 382   |
| LANGUAGE BARRIER         | 0   | 0   | 0    | 0   | 0   | 8   | 15  | 16  | 19  | 30  | 27  | 19  | 134   |
| #5                       | 9   | 18  | 6    | 2   | 9   | 10  | 12  | 12  | 15  | 12  | 15  | 13  | 133   |
| LESS THAN 30 DAYS IN CMO | 2   | 0   | 4    | 1   | 4   | 7   | 4   | 2   | 1   | 5   | 6   | 6   | 42    |
| DECLINED                 | 2   | 9   | 2    | 2   | 3   | 1   | 4   | 1   | 2   | 1   | 3   | 4   | 34    |
| #4                       | 2   | 0   | 0    | 0   | 0   | 0   | 0   | 0   | 0   | 0   | 0   | 0   | 2     |
| #3                       | 0   | 1   | 1    | 0   | 1   | 0   | 2   | 0   | 1   | 0   | 0   | 0   | 6     |
| FAMILY SURVEY DONE       | 0   | 0   | 0    | 0   | 0   | 0   | 1   | 1   | 0   | 0   | 0   | 0   | 2     |
| RE-ENROLLED              | 0   | 0   | 0    | 0   | 0   | 0   | 2   | 0   | 0   | 0   | 0   | 0   | 2     |
| TOTAL                    | 106 | 107 | 79   | 77  | 84  | 120 | 116 | 120 | 144 | 134 | 163 | 138 | 1388  |

| CALLS                    | TOTAL | %    | LAST YEAR |
|--------------------------|-------|------|-----------|
| ANSWERED                 | 651   | 47%  | 61%       |
| 3 ATTEMPTS, NO RESPONSE  | 382   | 28%  | 26%       |
| LANGUAGE BARRIER         | 134   | 10%  | 0%        |
| #5                       | 133   | 10%  | 8%        |
| LESS THAN 30 DAYS IN CMO | 42    | 3%   | 2%        |
| DECLINED                 | 34    | 2%   | 1%        |
| #4                       | 2     | 0%   | 1%        |
| #3                       | 6     | 0%   | 1%        |
| FAMILY SURVEY DONE       | 2     | 0%   | 0%        |
| RE-ENROLLED              | 2     | 0%   | 0%        |
| TOTAL                    | 1388  | 100% | 100%      |