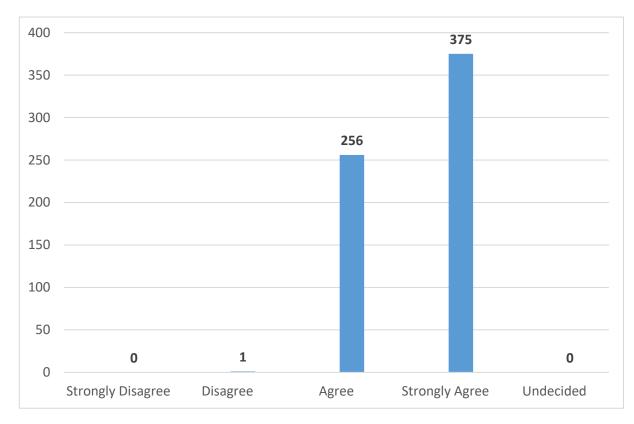

### MY VALUES AND PREFERENCES/MY FAMILY'S VALUES AND PREFERENCES ARE TREATED WITH DIGNITY AND RESPECT.

| Strongly Disagree  | 0   | 0%   |
|--------------------|-----|------|
| Disagree           | 1   | 1%   |
| Agree              | 256 | 40%  |
| Strongly Agree     | 375 | 59%  |
| Undecided          | 0   | 0%   |
| TOTAL # OF ANSWERS | 632 | 100% |