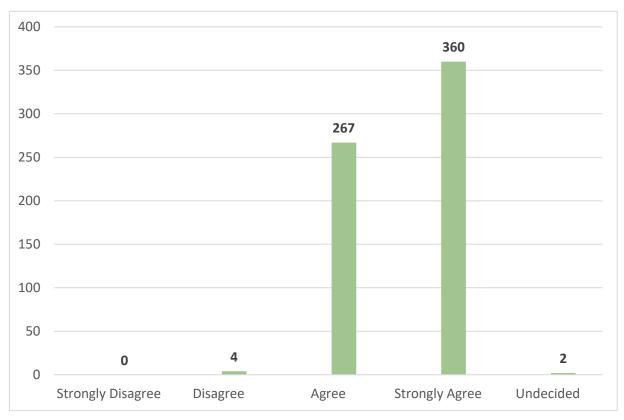

## OVERALL, I AM SATISFIED WITH MY INVOLVEMENT IN THE CMO/MY YOUTH'S INVOLVEMENT IN THE CMO.

| Strongly Disagree  | 0   | 0%   |
|--------------------|-----|------|
| Disagree           | 4   | 1%   |
| Agree              | 267 | 42%  |
| Strongly Agree     | 360 | 56%  |
| Undecided          | 2   | 1%   |
| TOTAL # OF ANSWERS | 633 | 100% |