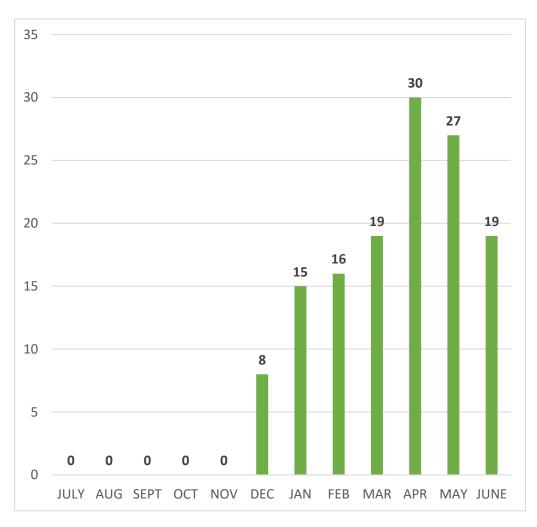

### **LANGUAGE BARRIER**

| LANGUAGE BARRIER | #  | %   |
|------------------|----|-----|
| JULY             | 0  | 0%  |
| AUG              | 0  | 0%  |
| SEPT             | 0  | 0%  |
| ОСТ              | 0  | 0%  |
| NOV              | 0  | 0%  |
| DEC              | 8  | 6%  |
| JAN              | 15 | 13% |
| FEB              | 16 | 13% |
| MAR              | 19 | 13% |
| APR              | 30 | 22% |
| MAY              | 27 | 17% |
| JUNE             | 19 | 15% |

| GRAND TOTAL | 134 | 10% |
|-------------|-----|-----|
| LAST YEAR   | 0   | 0%  |

LAST YEAR THERE WERE 0 LANGUAGE BARRIER SURVEYS, THIS YEAR THERE WERE 134 IN 7 MONTHS.

THERE IS AN AVERAGE OF 14% NOT BEING REACHED DUE TO A LANGUAGE BARRIER.