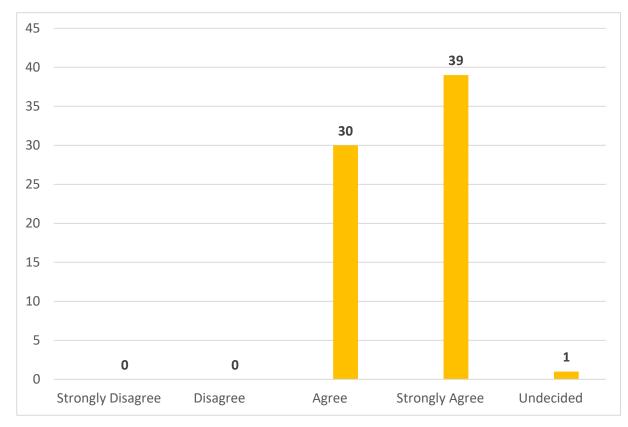

## HAVE YOU BEEN ABLE TO MANAGE YOUR PHYSICAL AND MEDICAL HEALTH/MY YOUTH'S PHYSICAL AND MEDICAL HEALTH (BHH)

| Strongly Disagree  | 0  | 0%   |
|--------------------|----|------|
| Disagree           | 0  | 0%   |
| Agree              | 30 | 43%  |
| Strongly Agree     | 39 | 56%  |
| Undecided          | 1  | 1%   |
| TOTAL # OF ANSWERS | 70 | 100% |

ONLY FAMILIES WITH BHH SERVICES ARE ASKED THIS QUESTION.