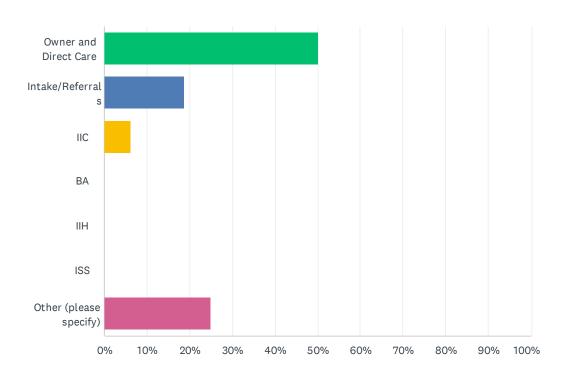

#### Q1 Your Position

Answered: 16 Skipped: 0

| ANSWER CHOICES         | RESPONSES |    |
|------------------------|-----------|----|
| Owner and Direct Care  | 50.00%    | 8  |
| Intake/Referrals       | 18.75%    | 3  |
| IIC                    | 6.25%     | 1  |
| BA                     | 0.00%     | 0  |
| IIH                    | 0.00%     | 0  |
| ISS                    | 0.00%     | 0  |
| Other (please specify) | 25.00%    | 4  |
| TOTAL                  |           | 16 |