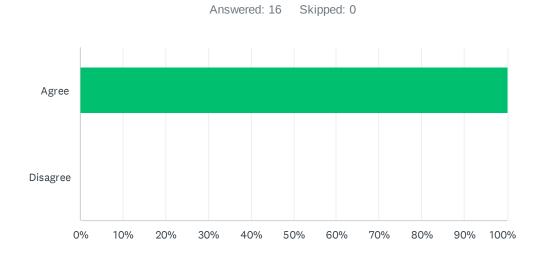

# Q2 I feel that information (e.g. system changes, guidelines, resources, and training opportunities) I receive from Cape Atlantic I.N.K. is beneficial to me and my work.

| ANSWER CHOICES | RESPONSES |    |
|----------------|-----------|----|
| Agree          | 100.00%   | 16 |
| Disagree       | 0.00%     | 0  |
| TOTAL          |           | 16 |