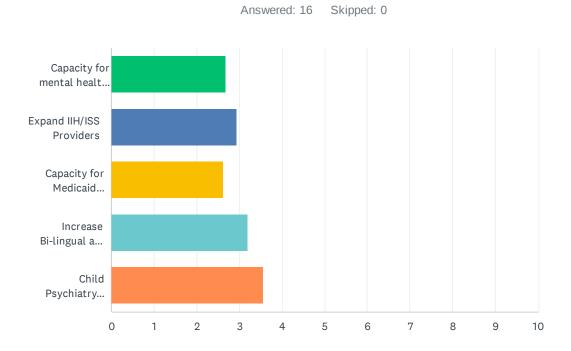

## Q5 Please rank the following 5 barriers that, if removed, would increase access to services for the youth and families we serve.

|                                                         | 1      | 2      | 3      | 4      | 5      | TOTAL | SCORE |
|---------------------------------------------------------|--------|--------|--------|--------|--------|-------|-------|
| Capacity for mental health outpatient                   | 0.00%  | 31.25% | 25.00% | 25.00% | 18.75% |       |       |
|                                                         | 0      | 5      | 4      | 4      | 3      | 16    | 2.69  |
| Expand IIH/ISS Providers                                | 18.75% | 12.50% | 25.00% | 31.25% | 12.50% |       |       |
|                                                         | 3      | 2      | 4      | 5      | 2      | 16    | 2.94  |
| Capacity for Medicaid reimbursable substance misuse and | 6.25%  | 18.75% | 31.25% | 18.75% | 25.00% |       |       |
| intensive outpatient (IOP) services for adolescents.    | 1      | 3      | 5      | 3      | 4      | 16    | 2.63  |
| Increase Bi-lingual and ASL providers                   | 31.25% | 18.75% | 12.50% | 12.50% | 25.00% |       |       |
|                                                         | 5      | 3      | 2      | 2      | 4      | 16    | 3.19  |
| Child Psychiatry Access                                 | 43.75% | 18.75% | 6.25%  | 12.50% | 18.75% |       |       |
|                                                         | 7      | 3      | 1      | 2      | 3      | 16    | 3.56  |