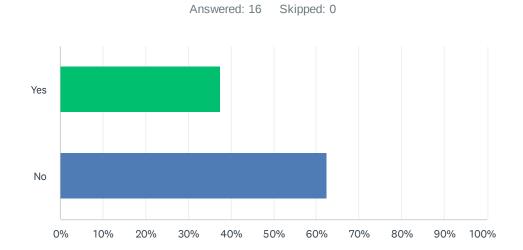

#### Q6 Based on Question #5 are you aware of additional barriers?

| ANSWER CHOICES | RESPONSES |    |
|----------------|-----------|----|
| Yes            | 37.50%    | 6  |
| No             | 62.50%    | 10 |
| TOTAL          |           | 16 |