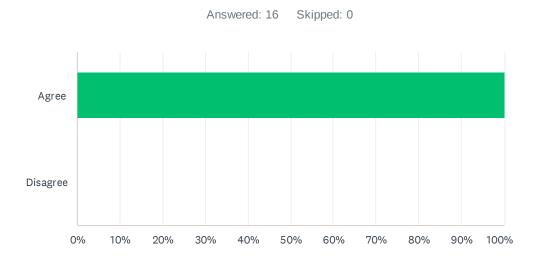

## Q4 The information that I receive from the CMO about on-going barriers to access services is useful in my decision-making for the youth, young adults and families I serve.

| ANSWER CHOICES | RESPONSES |    |
|----------------|-----------|----|
| Agree          | 100.00%   | 16 |
| Disagree       | 0.00%     | 0  |
| TOTAL          |           | 16 |