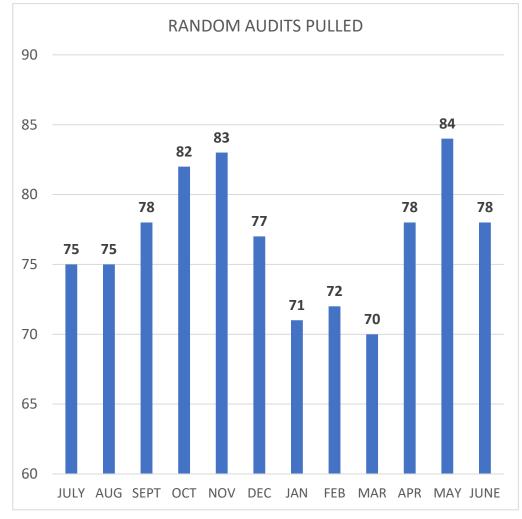

#### TOTAL NUMBER OF RANDOM AUDITS PULLED

| # OF RANDOM AUDITS | PULLED |
|--------------------|--------|
| JULY               | 75     |
| AUG                | 75     |
| SEPT               | 78     |
| OCT                | 82     |
| NOV                | 83     |
| DEC                | 77     |
| JAN                | 71     |
| FEB                | 72     |
| MAR                | 70     |
| APR                | 78     |
| MAY                | 84     |
| JUNE               | 78     |

| GRAND TOTAL | 923 |
|-------------|-----|
| LAST YEAR   | 893 |

30 MORE RANDOM AUDITS PULLED THAN LAST YEAR.