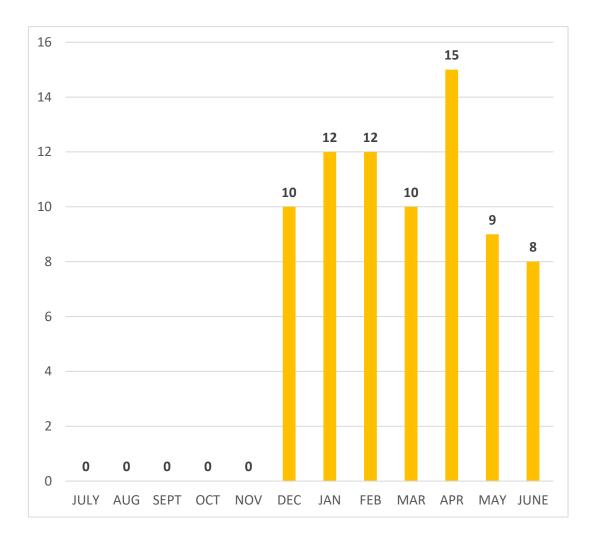

#### LANGUAGE BARRIER

| LANGUAGE BARRIER | #  | %   |
|------------------|----|-----|
|                  |    |     |
| JULY             | 0  | 0%  |
| AUG              | 0  | 0%  |
| SEPT             | 0  | 0%  |
| OCT              | 0  | 0%  |
| NOV              | 0  | 0%  |
| DEC              | 10 | 13% |
| JAN              | 12 | 17% |
| FEB              | 12 | 17% |
| MAR              | 10 | 14% |
| APR              | 15 | 19% |
| MAY              | 9  | 11% |
| JUNE             | 8  | 10% |
|                  |    |     |
| GRAND TOTAL      | 76 | 8%  |
| LAST YEAR        | 0  | 0%  |

LAST YEAR THERE WERE 0 LANGUAGE BARRIER SURVEYS. THIS YEAR THERE WERE 76 IN 7 MONTHS.

THERE IS AN AVERAGE OF 14% NOT BEING REACHED DUE TO A LANGUAGE BARRIER.