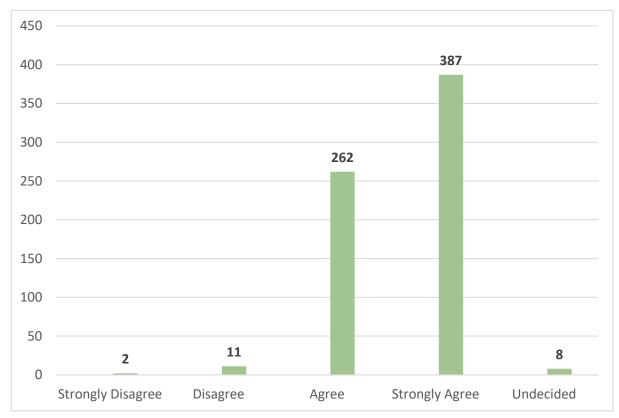

### MY CHILD FAMILY TEAM HELPS ME SEE MY STRENGTHS/MY CHILD'S STRENGTHS

| Strongly Disagree  | 2   | 0%   |
|--------------------|-----|------|
| Disagree           | 11  | 2%   |
| Agree              | 262 | 39%  |
| Strongly Agree     | 387 | 58%  |
| Undecided          | 8   | 1%   |
| TOTAL # OF ANSWERS | 670 | 100% |