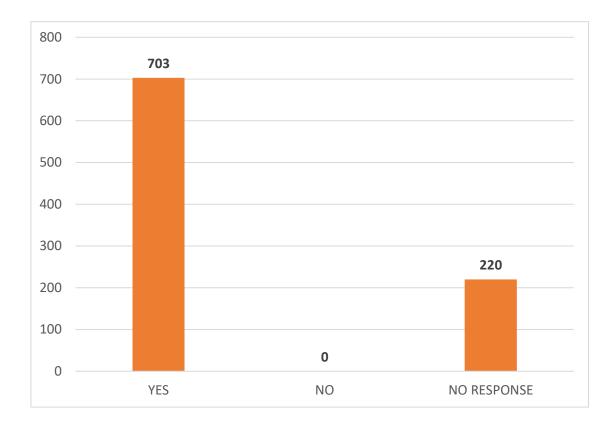

#### CAN YOU CONFIRM THE FOLLOWING MEETING OCCURRED?

| CONFIRMED DATE | #   | %   | LAST YEAR |
|----------------|-----|-----|-----------|
| YES            | 703 | 76% | 91%       |
| NO             | 0   | 0%  | 0%        |
| NO RESPONSE    | 220 | 24% | 9%        |

NO RESPONSE REASONS: LANGUAGE BARRIER, 4 ATTEMPTS NO RESPONSE, DECLINED, AND TRANSITIONED.