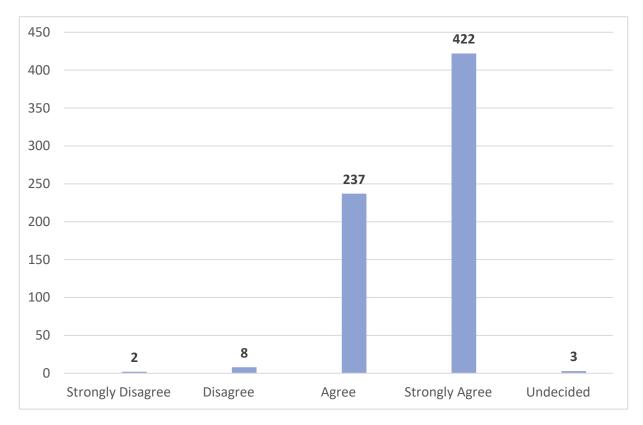

### MY VOICE/MY FAMILY'S VOICE IS HEARD AND GUIDES THE TEAM PROCESS.

| Strongly Disagree  | 2   | 0%   |
|--------------------|-----|------|
| Disagree           | 8   | 2%   |
| Agree              | 237 | 35%  |
| Strongly Agree     | 422 | 63%  |
| Undecided          | 3   | 0%   |
| TOTAL # OF ANSWERS | 672 | 100% |