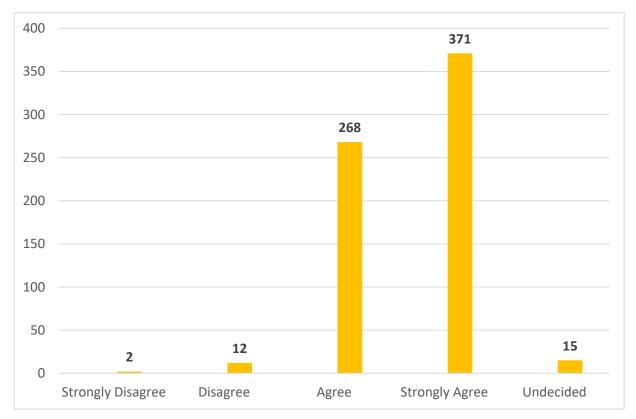

### I FEEL THAT I AM/I FEEL THAT MY FAMILY IS ABLE TO EFFECTIVELY MANAGE THE CRISES LISTED IN THE FAMILY CRISES PLAN.

| Strongly Disagree  | 2   | 0%   |
|--------------------|-----|------|
| Disagree           | 12  | 2%   |
| Agree              | 268 | 40%  |
| Strongly Agree     | 371 | 56%  |
| Undecided          | 15  | 2%   |
| TOTAL # OF ANSWERS | 668 | 100% |