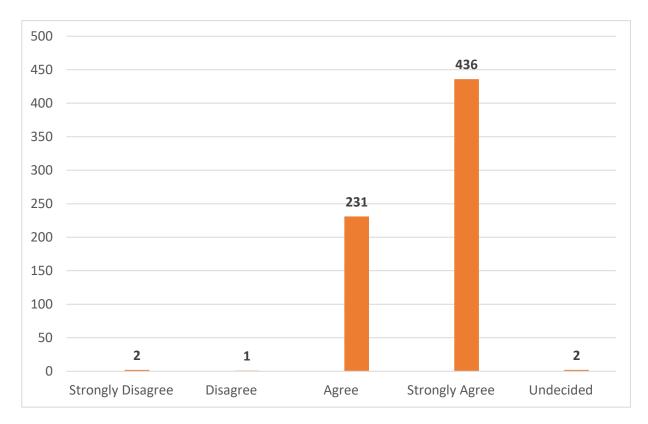

#### OVERALL, I AM SATISFIED WITH MY INVOLVEMENT IN THE CMO.

| Strongly Disagree  | 2   | 0%   |
|--------------------|-----|------|
| Disagree           | 5   | 1%   |
| Agree              | 223 | 33%  |
| Strongly Agree     | 435 | 65%  |
| Undecided          | 6   | 1%   |
| TOTAL # OF ANSWERS | 671 | 100% |