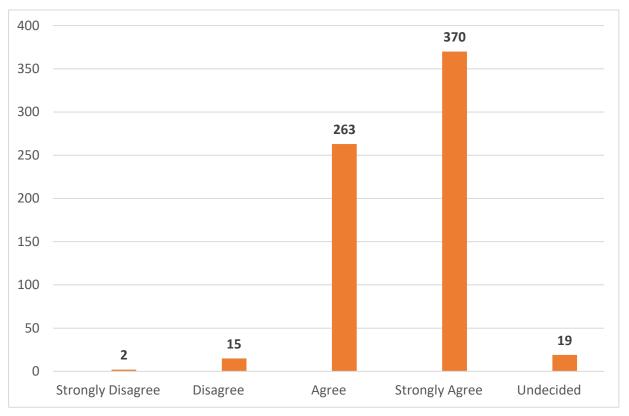

### I HAVE BEEN LINKED TO RESOURCES AND SUPPORTS THAT WILL HELP ME ACHIEVE MY VISION/MY FAMILY ACHIEVE OUR VISION

| Strongly Disagree  | 2   | 0%   |
|--------------------|-----|------|
| Disagree           | 15  | 2%   |
| Agree              | 263 | 39%  |
| Strongly Agree     | 370 | 55%  |
| Undecided          | 19  | 3%   |
| TOTAL # OF ANSWERS | 669 | 100% |